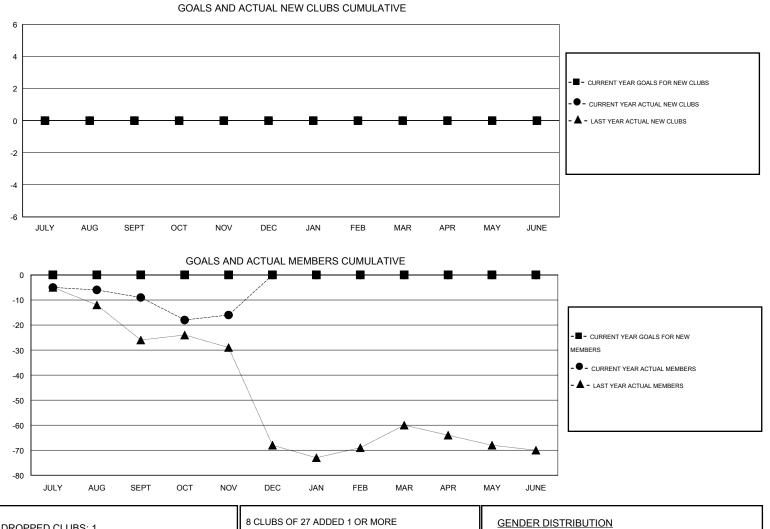

## GMT: THOMAS MATNEY

| LOCATION KENTUCKY |  |
|-------------------|--|
|-------------------|--|

| Clubs                 |                  |           |                  |                  | Members               |                    |                                     |                    |                  |  |
|-----------------------|------------------|-----------|------------------|------------------|-----------------------|--------------------|-------------------------------------|--------------------|------------------|--|
| RESULTS FOR 2014-2015 |                  |           |                  |                  | RESULTS FOR 2014-2015 |                    |                                     |                    |                  |  |
| QUARTER               | NEW CLUB<br>GOAL | NEW CLUBS | DROPPED<br>CLUBS | NET<br>GAIN/LOSS | QUARTER               | NEW MEMBER<br>GOAL | CHARTER AND<br>NEW MEMBERS<br>ADDED | DROPPED<br>MEMBERS | NET<br>GAIN/LOSS |  |
| JULY/AUG/SEPT         | 0                | 0         | 0                | 0                | JULY/AUG/SEPT         | 0                  | 7                                   | 16                 | -9               |  |
| OCT/NOV/DEC           | 0                | 0         | 1<br>0           | -1<br>0          | OCT/NOV/DEC           | 0<br>0             | 5<br>0                              | 12<br>0            | -7<br>0          |  |
| APR/MAY/JUNE          | 0                | 0         | 0                | 0                | APR/MAY/JUNE          | 0                  | 0                                   | 0                  | 0                |  |

| DROPPED CLUBS: 1 |    | 8 CLUBS OF 27 ADDED 1 OR MORE | GENDER DISTRIBUTION   |              |           |
|------------------|----|-------------------------------|-----------------------|--------------|-----------|
|                  |    | NEW MEMBERS                   | MALE                  | 407 (65.12%) |           |
|                  |    |                               | FEMALE                | 218 (34.88%) |           |
| DROPPED MEMBERS  |    |                               |                       |              |           |
| DECEASED         | 5  | CLICK HERE FOR HEALTH         |                       |              | 101       |
| CLUB CANCELLED   | 0  | ASSESSMENT DATA               | FAMILY UNIT MEMBERS   |              | 161<br>79 |
| OTHER            | 23 |                               | HEAD OF HOUSEHOLD     |              |           |
| TOTAL            | 28 |                               | NON-HEAD OF HOUSEHOLD |              |           |
|                  |    |                               |                       |              |           |